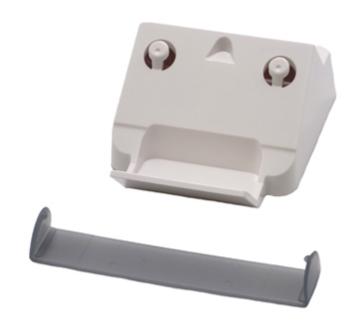

## Stand for uTrust 3700F

The convenient clip-on stand can be used to place the reader on the desktop, at an angle to the desk, for more ergonomic use.

Designed for the Identiv uTrust 3700F contactless reader.

A card holder clip is also included.

Identiv part number 905525

A neat desktop stand and card holder for uTrust 3700F readers.

To buy, visit:

https://www.smartcardfocus.com/shop/ilp/id~868/stand-for-utrust-3700f/p/index.shtml